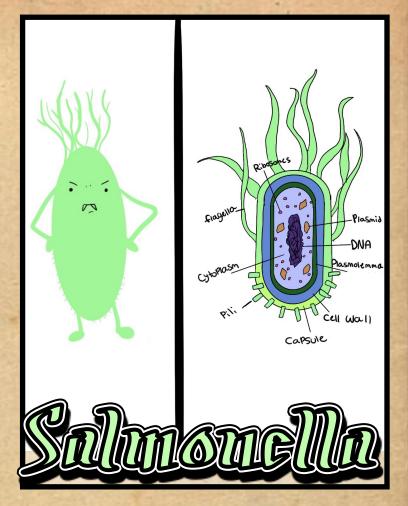

SALMONELLA CONVERTS GLUCOSE TO PYRUVATE IN A PROCESS CALLED GLYCOLYSIS, WHICH ALSO RELEASES ENERGY NEEDED TO FUEL GROWTH AND REPRODUCTION.

IT'S TRUE, SALMONELLA DOES HAVE A NEEDLE. THE SUBSTANCES INJECTED INTO THE NEUTROPHIL MANIPULATE ESSENTIAL METABOLIC PROCESSES AND DISABLE THE IMMUNE SYSTEM OF THE INFECTED CELLS. THE CONSEQUENCES ARE FATAL AS THE PATHOGENS CAN NOW SPREAD WITHIN THE ORGANISM WITHOUT ANY OBSTACLES.

Wito Condrio

Phagosome

SALMONELLA BACTERIA HAVE ANOTHER SECRET WEAPON!
THEY CAN SPINDLE THEIR
FLAGELLA IN ORDER TO SWIM
THROUGH THE BODY AS QUICK
AS POSSIBLE! THE ROTATIONAL
SPEED OF THE FLAGELLAR
MOTOR IS MUCH FASTER THAN
THAT OF A CAR ENGINE.