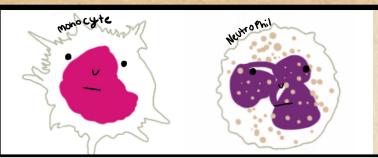

THE DOUGH CONTAINED A DANGEROUS BACTERIA KNOWN AS SALMONELLA TYPHI, IT TRAVELLED THROUGH MY SMALL AND LARGE INTESTINE BEFORE MY BODY TRIGGERED AN IMMUNE RESPONSE.

BOTH OF THESE WHITE BLOOD CELLS HELP FIGHT BACTERIA. MONOCYTES FIGHT INFECTIONS AND HELP OTHER WHITE BLOOD CELLS REMOVE DEAD OR DAMAGED TISSUES, DESTROY CANCER CELLS, AND REGULATE IMMUNITY AGAINST FOREIGN SUBSTANCES. NEUTROPHILS HELP PREVENT INFECTIONS BY BLOCKING, DISABLING, DIGESTING, OR WARDING OFF INVADING PARTICLES AND MICROORGANISMS.