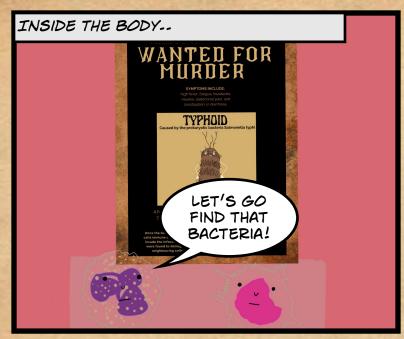

## WANTED FOR MURDER

## SYMPTOMS INCLUDE:

high fever, fatigue, headache, nausea, abdominal pain, and constipation or diarrhoea.

AN ESTIMATED 11-21 MILLION CASES OF TYPHOID FEVER AND 200,000 DEATHS OCCUR WORLDWIDE EACH YEAR.