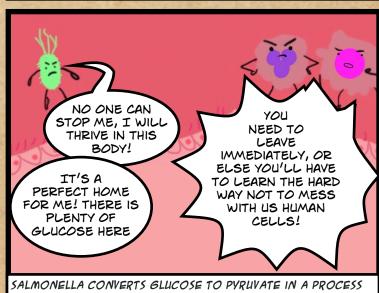

SALMONELLA CONVERTS GLUCOSE TO PYRUVATE IN A PROCESS CALLED GLYCOLYSIS, WHICH ALSO RELEASES ENERGY NEEDED TO FUEL GROWTH AND REPRODUCTION.

IT'S TRUE, SALMONELLA DOES HAVE A NEEDLE. THE SUBSTANCES INJECTED INTO THE NEUTROPHIL MANIPULATE ESSENTIAL METABOLIC PROCESSES AND DISABLE THE IMMUNE SYSTEM OF THE INFECTED CELLS. THE CONSEQUENCES ARE FATAL AS THE PATHOGENS CAN NOW SPREAD WITHIN THE ORGANISM WITHOUT ANY OBSTACLES.