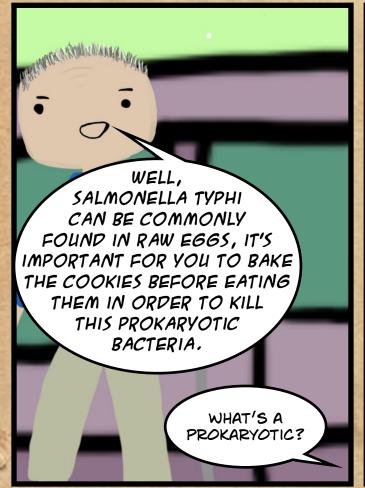

## Samonella Typin

WHEN I WAS A YOUNG BOY, I WANTED TO MAKE SOME DELICIOUS CHOCOLATE CHIP COOKIES, I WAS SO EXCITED, I WAS EVEN USING MY MOTHERS RECIPE. LITTLE DID I KNOW SOMETHING TERRIBLE WOULD BE THRIVING WITHIN THE DOUGH.

THE DOUGH CONTAINED A DANGEROUS BACTERIA KNOWN AS SALMONELLA TYPHI, IT TRAVELLED THROUGH MY SMALL AND LARGE INTESTINE BEFORE MY BODY TRIGGERED AN IMMUNE RESPONSE.

BOTH OF THESE WHITE BLOOD CELLS HELP FIGHT BACTERIA. MONOCYTES FIGHT INFECTIONS AND HELP OTHER WHITE BLOOD CELLS REMOVE DEAD OR DAMAGED TISSUES, DESTROY CANCER CELLS, AND REGULATE IMMUNITY AGAINST FOREIGN SUBSTANCES. NEUTROPHILS HELP PREVENT INFECTIONS BY BLOCKING, DISABLING, DIGESTING, OR WARDING OFF INVADING PARTICLES AND MICROORGANISMS.