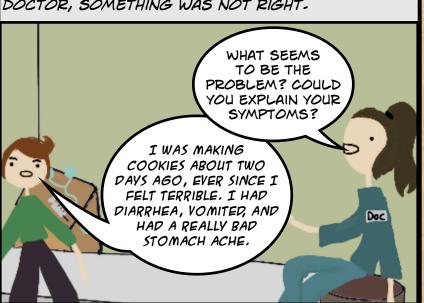

## Samonella Typin

WHEN I WAS A YOUNG BOY, I WANTED TO MAKE SOME DELICIOUS CHOCOLATE CHIP COOKIES, I WAS SO EXCITED, I WAS EVEN USING MY MOTHERS RECIPE. LITTLE DID I KNOW SOMETHING TERRIBLE WOULD BE THRIVING WITHIN THE DOUGH.

## SYMPTOMS INCLUDE:

high fever, fatigue, headache, nausea, abdominal pain, and constipation or diarrhoea.

AN ESTIMATED 11-21 MILLION CASES OF TYPHOID FEVER AND 200,000 DEATHS OCCUR WORLDWIDE EACH YEAR.

WE'LL
NEED A
BLOOD
SAMPLE TO BE
SURE, BUT IT
SOUNDS LIKE
YOU MAY HAVE
TYPHOID
FEVER.

Doc