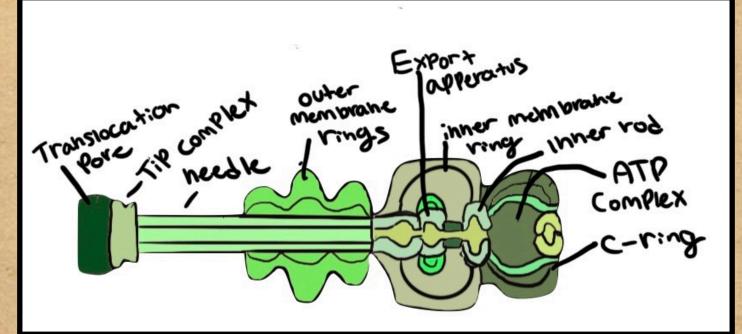

SALMONELLA CONVERTS GLUCOSE TO PYRUVATE IN A PROCESS CALLED GLYCOLYSIS, WHICH ALSO RELEASES ENERGY NEEDED TO FUEL GROWTH AND REPRODUCTION.

IT'S TRUE, SALMONELLA DOES HAVE A NEEDLE. THE SUBSTANCES INJECTED INTO THE NEUTROPHIL MANIPULATE ESSENTIAL METABOLIC PROCESSES AND DISABLE THE IMMUNE SYSTEM OF THE INFECTED CELLS. THE CONSEQUENCES ARE FATAL AS THE PATHOGENS CAN NOW SPREAD WITHIN THE ORGANISM WITHOUT ANY OBSTACLES.