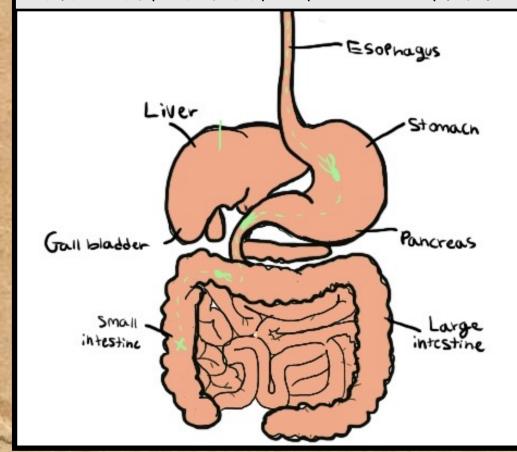

THE DOUGH CONTAINED A DANGEROUS BACTERIA KNOWN AS SALMONELLA TYPHI, IT TRAVELLED THROUGH MY SMALL AND LARGE INTESTINE BEFORE MY BODY TRIGGERED AN IMMUNE RESPONSE.

BOTH OF THESE WHITE BLOOD CELLS HELP FIGHT BACTERIA. MONOCYTES FIGHT INFECTIONS AND HELP OTHER WHITE BLOOD CELLS REMOVE DEAD OR DAMAGED TISSUES, DESTROY CANCER CELLS, AND REGULATE IMMUNITY AGAINST FOREIGN SUBSTANCES. NEUTROPHILS HELP PREVENT INFECTIONS BY BLOCKING, DISABLING, DIGESTING, OR WARDING OFF INVADING PARTICLES AND MICROORGANISMS.