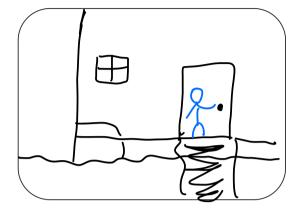

| PROJECT | _ SCENE |  |
|---------|---------|--|

| House           |  |  |
|-----------------|--|--|
| Teva walks into |  |  |
| her house and   |  |  |
| closes the door |  |  |
|                 |  |  |
|                 |  |  |