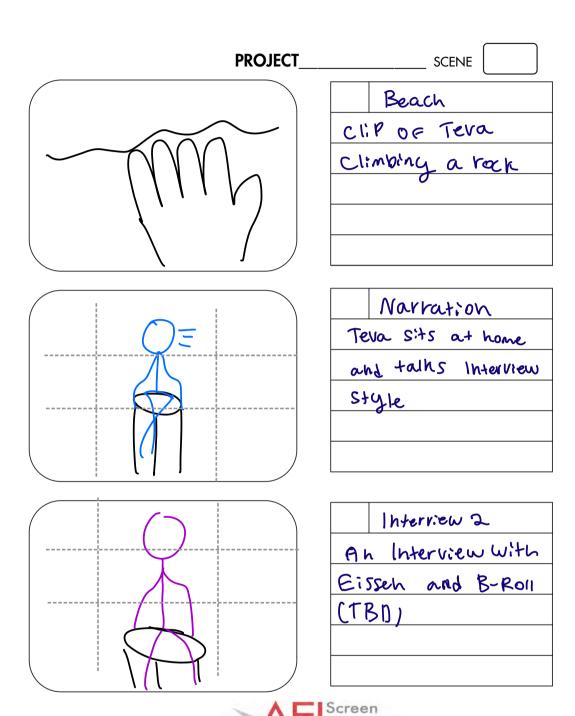

|      | Varration       |
|------|-----------------|
| Teva | . Sits at home  |
| and  | talks Interview |
| sty  | le              |
|      |                 |
|      |                 |

B ROII TWO CLIPS OF an Israeli Flag blowing in the wind and a Family Photo.

|      | Interview 1  |
|------|--------------|
| An   | Interview    |
| wit  | n madame     |
| Herr | ara + B Roll |
| CTR  | SD)          |
|      |              |

| Beach            |  |  |
|------------------|--|--|
| clips of Teva    |  |  |
| R her sister     |  |  |
| at the beach in  |  |  |
| israel Searching |  |  |
| For shells       |  |  |