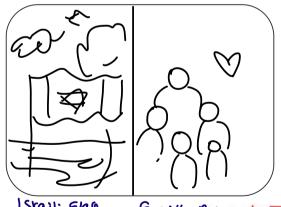

|      | Varration       |
|------|-----------------|
| Teva | . Sits at home  |
| and  | talks Interview |
| sty  | le              |
|      |                 |
|      |                 |

B ROII TWO CLIPS OF an Israeli Flag blowing in the wind and a Family Photo.

1 Stail: Flag

family pic